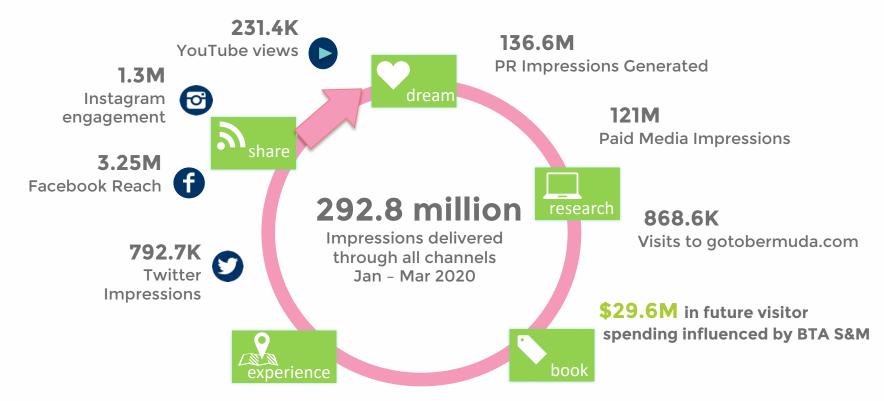

# Travel, Room Nights, Group & PR Dashboard

| KEY METRICS                              | YTD          | Prior YTD    | YOY %  | Annual<br>Target | % of Annual<br>Target |
|------------------------------------------|--------------|--------------|--------|------------------|-----------------------|
| Total Visitor Spending Influenced by BTA | \$29,609,588 | \$27,914,837 | 6%     | \$85,764,340     | 35%                   |
| Total Room Nights Influenced by BTA      | 43,002       | 38,541       | 12%    | 101,722          | 42%                   |
| Group Business Sales Leads               | 115          | 121          | -5%    | 323              | 36%                   |
| Group Business Sales Calls               | 31           | 29           | 7%     | 0                |                       |
| Sports Tourism Sales Leads               | 39           | 24           | 63%    | 95               | 41%                   |
| Sports Tourism Sales Calls               | 41           | 15           | 173%   | 0                |                       |
| Number of Journalists Assisted           | 1,190        | 414          | 187%   | 0                |                       |
| *Earned Media Generated                  | \$466,568    | \$2,211,267  | -79%   | 0                |                       |
| *Coverage in Top 100 US Outlets          | 18           | 32           | -44%   | 0                |                       |
| *Average Quality Coverage Score          | 1            | 1            | 2%     | 0                |                       |
| PR Impressions Generated                 | 136,576,827  | 283,383,044  | -25.5% | 0                |                       |

# Digital Dashboard

| KEY METRICS               | YTD       | Prior YTD | YOY% | Annual Target | % of Annual<br>Target |
|---------------------------|-----------|-----------|------|---------------|-----------------------|
| Total Website Visits      | 868,625   | 729,475   | 19%  | 0             |                       |
| Desktop Traffic           | 340,707   | 214,617   | 59%  | 0             |                       |
| Mobile Traffic            | 379,887   | 301,640   | 26%  | 0             |                       |
| Tablet Traffic            | 31,643    | 76,365    | -59% | 0             |                       |
| Website Page Views        | 1,766,207 | 1,840,550 | -4%  | 0             |                       |
| Time on Site (in seconds) | 95        | 145       | -34% | 0             |                       |
| Newsletter Subscribers    | 227,351   | 235,725   | -4%  | 0             |                       |
| Newsletter Open Rate      | 14%       | 12%       | 13%  | 0             |                       |

# Social Dashboard

| KEY METRICS             | YTD       | Prior YTD | YOY%  | Annual Target | % of Annual<br>Target |
|-------------------------|-----------|-----------|-------|---------------|-----------------------|
| Facebook Followers      | 3604      | 840       | -138% | 0             |                       |
| Facebook Total Reach    | 3,250,504 | 3,602,339 | -10%  | 0             |                       |
| Facebook Engagement     | 1,432,832 | 942,722   | 52%   | 0             |                       |
| Twitter Followers       | 77,748    | 29,129    | 167%  | 0             |                       |
| Twitter Impressions     | 791,760   | 6,606,907 | -88%  | 0             |                       |
| Twitter Engagement      | 68,137    | 25,713    | 165%  | 0             |                       |
| Instagram Followers     | 77,748    | 62,164    | 25%   | 0             |                       |
| Instagram Engagement    | 1,343,193 | 909,812   | 48%   | 0             |                       |
| YouTube Subscribers     | 2,450     | 2,286     | 7%    | 0             |                       |
| YouTube Total Views     | 231,438   | 159,388   | 45%   | 0             |                       |
| YouTube Minutes Watched | 303,660   | 485,232   | -37%  | 0             |                       |