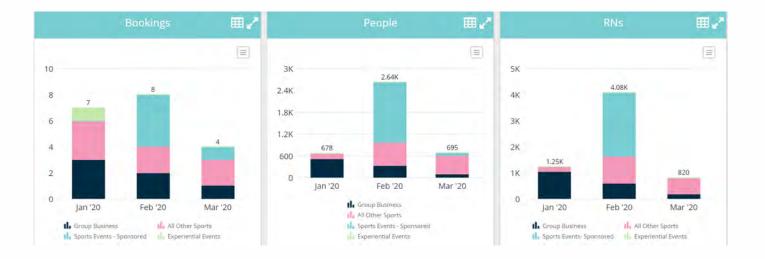

# Travel, Room Nights, Group & PR Dashboard

| KEY METRICS                              | YTD          | Prior YTD    | YOY %  | Annual<br>Target | % of Annual<br>Target |
|------------------------------------------|--------------|--------------|--------|------------------|-----------------------|
| Total Visitor Spending Influenced by BTA | \$29,609,588 | \$27,914,837 | 6%     | \$85,764,340     | 35%                   |
| Total Room Nights Influenced by BTA      | 43,002       | 38,541       | 12%    | 101,722          | 42%                   |
| Group Business Sales Leads               | 115          | 121          | -5%    | 323              | 36%                   |
| Group Business Sales Calls               | 31           | 29           | 7%     | 0                |                       |
| Sports Tourism Sales Leads               | 39           | 24           | 63%    | 95               | 41%                   |
| Sports Tourism Sales Calls               | 41           | 15           | 173%   | 0                |                       |
| Number of Journalists Assisted           | 1,190        | 414          | 187%   | 0                |                       |
| *Earned Media Generated                  | \$466,568    | \$2,211,267  | -79%   | 0                |                       |
| *Coverage in Top 100 US Outlets          | 18           | 32           | -44%   | 0                |                       |
| *Average Quality Coverage Score          | 1            | 1            | 2%     | 0                |                       |
| PR Impressions Generated                 | 136,576,827  | 283,383,044  | -25.5% | 0                |                       |