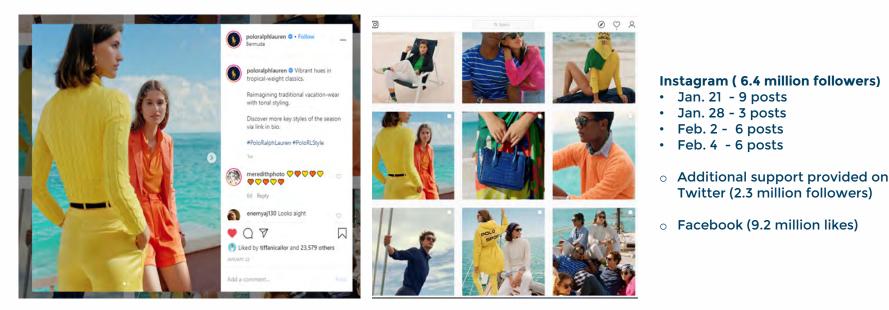

# Polo Ralph Lauren Integrated Partnership

...

poloralphlauren 🧇 Bermuda

#### Components

- Polo Ralph Lauren Cruise Campaign 2020 was shot in August 2019
- Launched campaign in two phases featuring images of Bermuda prominently on Polo.com homepage and on the women's and men's landing pages in January and February 2020
- Implemented social-media campaign
- Organised Polo mobile in-app sweepstakes to win a trip
   to Bermuda
- Distribution of e-mail Blast to Polo.com subscribers with subject line: "Take a Trip to Bermuda"
- Featured travel article about Bermuda in online RL
  magazine
- Distribution of news release spotlighting a local Bermudian teen selected to feature in shoot

## **Polo Ralph Lauren Integrated Partnership** cont Social Media Campaign

Polo Ralph Lauren continued to promote its new beach collection shot in Bermuda on @PoloRalphLauren. This last installment included five still images geotagged Bermuda and one video with a total of 119,675 likes. Our name was also included in the link bio on the Instagram landing page