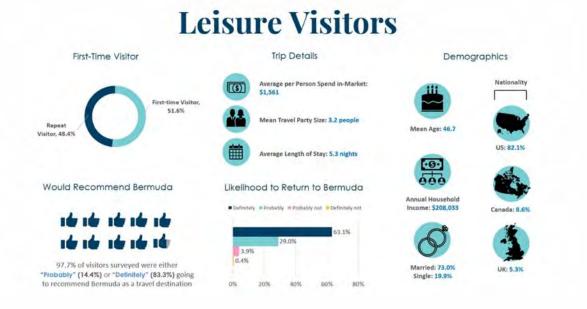

nt Strategy in liaison with the Bermuda Airport Authority and other stakeholders. The components of the strategy were shared during the BTA's second annual Industry Outlook, held as webinar March 16. The event recording is available via BTAConnect
- Attended Routes Americas conference in Indianapolis February 3-6, when Bermuda held a dozen meetings with airlines on current air service, and explored new opportunities



### BERMUDA

#### BI & Tech – Infrastructure

## Visitor Experience

Held two internal staff briefings on results of 2019 Air & Cruise Exit surveys. Topics included visitor satisfaction, areas for improvement, visitor spending, attractions and activities, transportation, and others. The team uses this information to inform business decisions on improving visitor experience



BERMUDA

BI & Tech - Infrastructure

# *Online Arrival Card*

List of Valentine's Day experiences was sent to 29 visitors who filled out online arrival cards for Valentine's Day Weekend. One lucky winner was rewarded with two surprise VIP tickets to the Bermuda Festival of Performing Arts "Ray on My Mind" dinner show. The objective was to reward visitors for completing the online arrival card. Bermuda has a tremendous marketing value when this form is completed in advance, but to date, too few are using it.



### BERMUDA

#### *Experience – Infrastructure*



# **Local Involvement** Growing with & through people



# *Tourism & Hospitality Workforce Readiness Initiatives*

By end of Q1, a total of 345 people had registered with **NewTourismJobs.com** to receive information on future hos