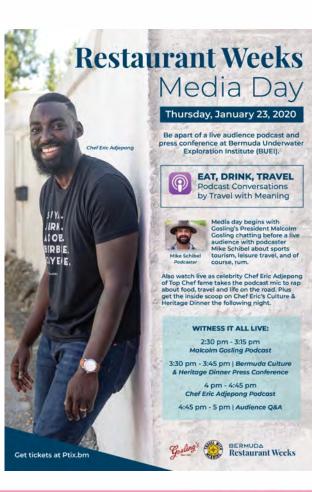

## PR & Promotions - United States Coverage Highlights cont

Cultural Celebrations

Restaurant Week runs through Feb. 2 and offers prix fixe menus for a two-course lunch (\$22) or three-course dinner (from \$32 to \$52 per person) at a variety of restaurants on the island.

The Culture & Heritage dinner on Jan, 24 features a meal inspired by Bermuda's African diaspora, particularly the congregation of Cobbs Hill Methodist Church, a sanchursy bulk ye safaved and freed men in 1827. Overseen by cheft Eric Adjepong, the menu will showcase local ingredients that tell the story of Bermuda's first people of African descent and their heritage that is reflected in the island's food culture today.